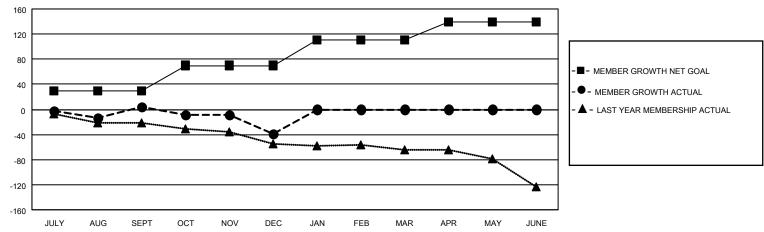

| LOCATION NEW ZEALAND |               |             | Distri        | ct 202 K                      |                        | Results as of: 12/31/2020                                            |                                                   |  |
|----------------------|---------------|-------------|---------------|-------------------------------|------------------------|----------------------------------------------------------------------|---------------------------------------------------|--|
|                      | Club          | os          |               | Members RESULTS FOR 2020-2021 |                        |                                                                      |                                                   |  |
|                      | RESULTS FOR   | R 2020-2021 |               |                               |                        |                                                                      |                                                   |  |
| QUARTER              | NEW CLUB GOAL | NEW CLUBS   | DROPPED CLUBS | QUARTER MEME                  | BER GROWTH NET<br>GOAL | MEMBER GROWTH<br>ACTUAL                                              | DROPPED<br>MEMBERS ACTUA<br>(including transfers) |  |
| JULY/AUG/SEPT        | 0             | 0           | 2             | JULY/AUG/SEPT                 | 30                     | 48                                                                   | 36                                                |  |
| OCT/NOV/DEC          | 0             | 0           | 0             | OCT/NOV/DEC                   | 40                     | 37                                                                   | 75                                                |  |
| JAN/FEB/MAR          | 0             | 0           | 0             | JAN/FEB/MAR                   | 40                     | 0                                                                    | 0                                                 |  |
| APR/MAY/JUNE         | 1             | 0           | 0             | APR/MAY/JUNE                  | 30                     | 0                                                                    | 0                                                 |  |
| 0.8                  |               |             |               |                               |                        | -■- CURRENT YEAR GO                                                  | DALS FOR NEW CLUBS                                |  |
| 0.6                  |               |             |               |                               |                        | - ● - CURRENT YEAR ACTUAL NEW CLUBS - ▲ - LAST YEAR ACTUAL NEW CLUBS |                                                   |  |
| 0.2                  |               |             |               |                               |                        |                                                                      |                                                   |  |
| 0 JULY AU            | JG SEPT OCT   | NOV D       | DEC JAN FEB   | MAR APR                       | MAY JUNE               |                                                                      |                                                   |  |